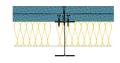

## TWI70-B-60(2x50)(210) - SPEEDLINE System Data Sheet - Version V1 (24-10-23)

Twin SPEEDLINE 70mm 'I' Stud Partition @600mm Ctrs, with 2x BG Gyproc 15mm SoundBloc each side, 50+50mm APR

90/90 Minutes (Integrity/Insulation).

BTC 17440F - BRE Report P102396-1011A Refer to Speedline Specification Clause

210 mm. (At Base Track, Excluding Finishes)

Severe - Annexes A-F

70 R<sub>w</sub>dB, -10CtrDate Tested or Assessed Against - TWI50-B-60(2x50)(200)