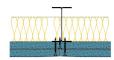

## TWI70-B-60(2x50)(210) - SPEEDLINE System Data Sheet - Version V1 (24-10-23)

Twin SPEEDLINE 70mm 'I' Stud Partition @600mm Ctrs, with 2x BG Gyproc 15mm SoundBloc each side, 50+50mm APR

90/90 Minutes (Integrity/Insulation).

BTC 17440F - BRE Report P102396-1011A Refer to Speedline Specification Clause

210 mm. (At Base Track, Excluding Finishes)

Severe - Annexes A-F

70 R<sub>w</sub>dB, -10CtrDate Tested or Assessed Against - TWI50-B-60(2x50)(200)