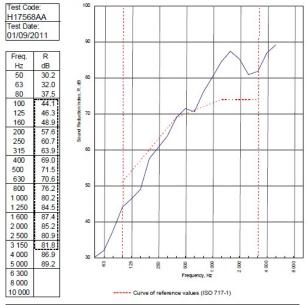

90/90 Minutes (Integrity/Insulation).

BTC 17440F - BRE Report P102396-1011A Refer to Speedline Specification Clause

210 mm. (At Base Track, Excluding Finishes)

Severe - Annexes A-F

70 R<sub>w</sub>dB, -10CtrDate Tested or Assessed Against - TWI50-B-60(2x50)(200)

TESTED AT ONE OF THE UKAS ACCREDITED LABORATORIES BELOW

B.T.C (H-Ref on Graph)

B.R.E

AIRO

S.R.L

DEPTITE OF THE UKAS ACCREDITED LABORATORIES BELOW

B.T.C (H-Ref on Graph)

DEPTITE OF THE UKAS ACCREDITED LABORATORIES BELOW